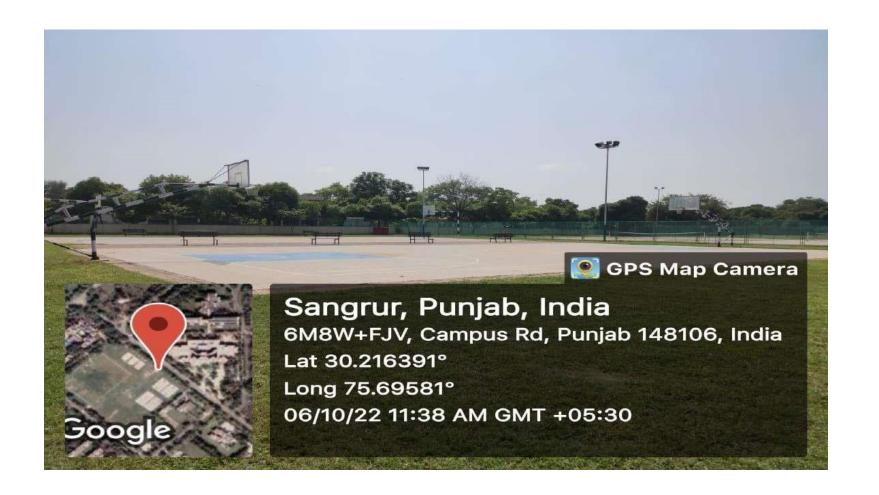

**Outdoor Games**: The Institution has a big open multipurpose Sports Complex/Ground, of around 14,760 sqm, with 10 feet high wire mesh fence. Football, Handball ground with goalposts, Cricket pitch, Lawn Tennis (02), Basketball (02), and Volleyball grounds (03). Are available in the **Sports Complex with flood light facilities**, to enable its utilization during late evening/night.

### BASKET BALL COURT

There are 02 cemented flood lit basketball courts in Sports Complex along with 01 court in Girls Hostel and 01 in Boys Hostel.

#### LAWN TENNIS

There are 02 concrete flood lit tennis courts in in Sports Complex along with 01 in girls hostel and 01 in Faculty club.

#### VOLLEYBALL

There are 03 flood lit volleyball courts in Sports Complex along with 02 in girls hostel and 03 in boys hostels.