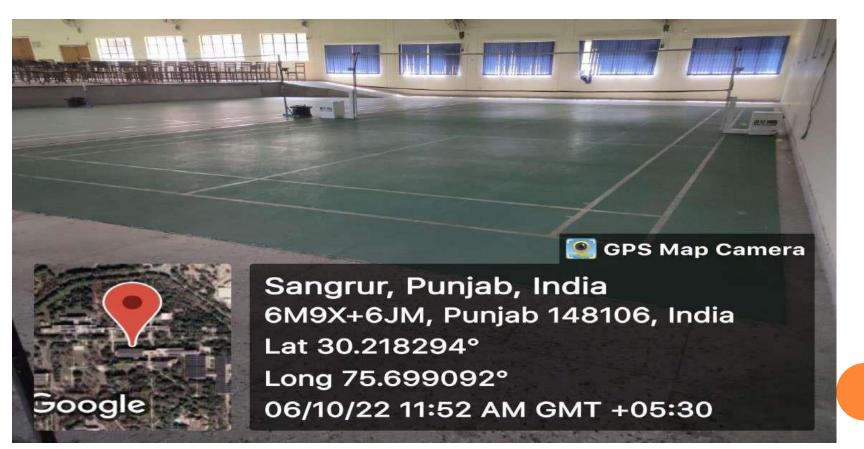

Moreover, separate rooms are also available in each Boys and Girls hostel wherein 1 TT Table, Carom and Chess facility (02) have been provided.

**Indoor Badminton courts** (02) with synthetic mat are also available.

### **BADMINTON COURT**

There are 02 cemented badminton courts in faculty club along with 01 each court in all 10 Boys Hostels and 03 in Girls Hostels. One indoor badminton court with synthetic mat.