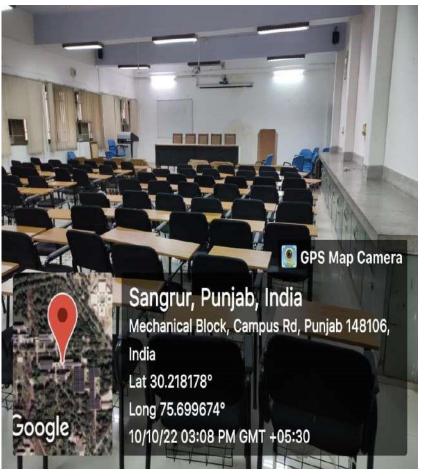

VOLLEYBALL

There are 03 flood lit volleyball courts in Sports Complex along with 02 in girls hostel and 03 in boys hostels.



#### INDOORGAMESROOM

Facilities for indoor games like chess, carom is available in Student Activity Center, Boys Hostels and Girls Hostel.



## **SQUASH AND TT ROOM IN SAC**





### FOOTBALL GROUND

01 Football ground in available in Sports Complex.



### **G**YMNASIUM









### OPEN GYM



Sangrur, Punjab, India
23, Campus Rd, Punjab 148106, India
Lat 30.212655°
Long 75.699249°
06/10/22 11:20 AM GMT +05:30

### OPEN GYM



Sangrur, Punjab, India
6M6W+X3C, Type V, Punjab 148106, India
Lat 30.21276°
Long 75.695975°
06/10/22 11:25 AM GMT +05:30

## **AUDITORIUM**



## **AUDITORIUM**



# MINI AUDITORIUM (CSE DEPTT.)



## SEMINAR HALL (FET & MECH BLOCK)





### HERBAL PARK





### NURSERY





# MINI AUDITORIUM (CSE DEPTT.)



## SEMINAR HALL (FET & MECH BLOCK)