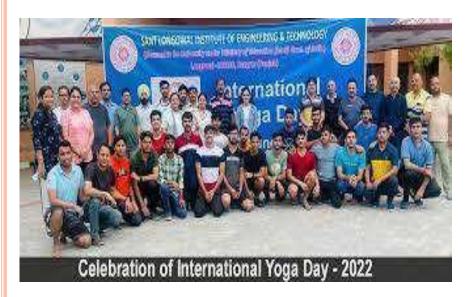

**YOGA:** To build strength, awareness, and harmony in both human body and mind, 'Yoga' is encouraged by the Institute. A dedicated Yoga and PT Trainer/Coach (one each for boys and girls) to practice Yoga and PT is available in the institute. Yoga/PT and Meditation are the part of Orientation Program of newly admitted students. Institute also celebrates 'International Yoga Day' annually to inculcate the yoga culture in faculty, staff and students. PT is made mandatory for 1st Year students, to inculcate physical fitness.

## YOGA