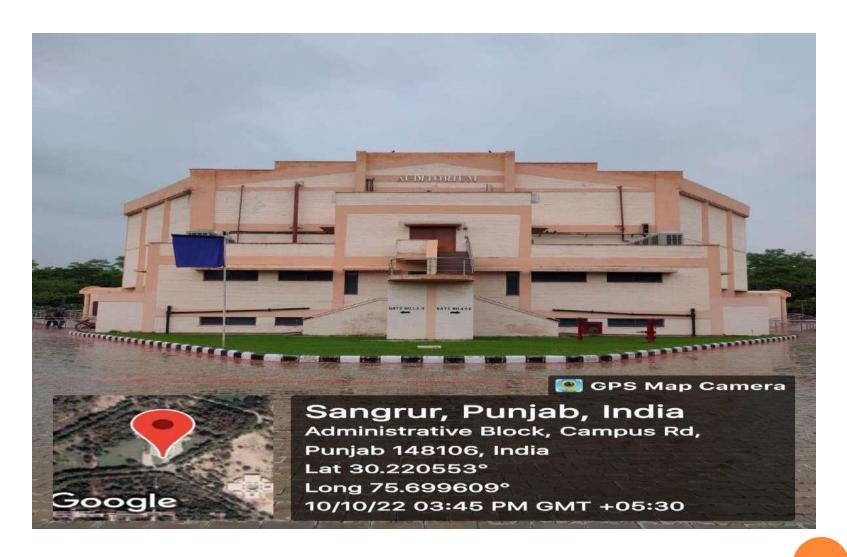

#### 4.1.2

**Auditoriums**: Institute has one modern spacious auditorium having seating capacity of 1108 persons with audio-visual facilities. Apart from main auditorium, the Institute is also having a Mini Auditorium with a capacity of 120, and J C Boss Hall (ISTE Hall) with seating capacity of 400 persons, having all modern facilities to organize different cultural/academic/ social/ activities.

## **AUDITORIUM**