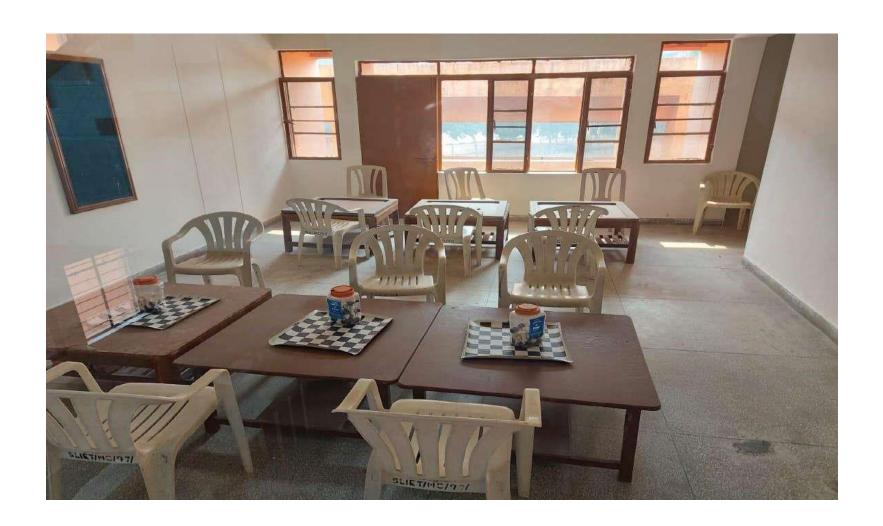

#### INDOORGAMESROOM

Facilities for indoor games like chess, carom is available in Student Activity Center, Boys Hostels and Girls Hostel.

**Open Air Stage**: An open space with big size stage is available in front of Food & Chemical Block with a open ground, where different activities including Madhuram are organized.

**Student Activity Centre and Indoor Games**: The Institute has dedicated space for indoor facilities at for both boys and girls. Indoor sports rooms having 75 sqm (each) areas comprises of 2 TT Tables, 4 Carom boards, 1 Snooker board, and 8 Chess Boards are centrally placed at Students Activity Centre. It is also equipped with the provision of dedicated Music Room, Drama & Dance Room, and Art & Craft Room, along with Music and Art & Craft Teacher/Trainers. It also houses a big Yoga Room.