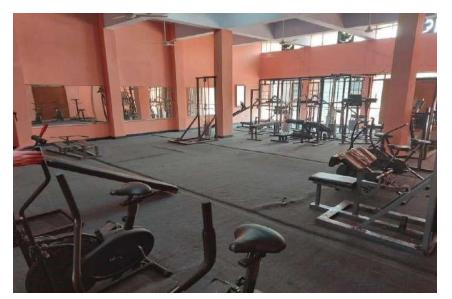

**GYMNASIUM**: One modern Gymnasium and one open-air Gymnasium with fully equipped weight loss machines are available helping our student to get fit as well as stay fit during. A permanent specialist gym trainer is available to encourage the students.

**OPEN-GYM:** The Institute has created Open Gym facilities at 08 (eight) locations, including Boys Hostel areas, Girls Hostel areas and Residential area. Open Gym has the facility of Leg Press, Triple Twister, Chest Press, Double Wheel Shoulder, Heavy duty Air Walker, Leg Press Rowing Machine, Elliptical Cross Trainer, and Parallel Bar.

#### **Sports Materials:**

Institute give special emphasis for procurement, timely availability and distribution of sports materials among students. Separate budget is allotted to sports department.

It is accommodated with modern equipment like Treadmills (02), Cross Trainer (02), 5 Station Multi Gym (01), Recumbent Bike (02), Leg Press (02), Twister (02), Abdominal Exercise Machine (02), Hack Squat (1), 16 station exercise unit etc.

### **G**YMNASIUM