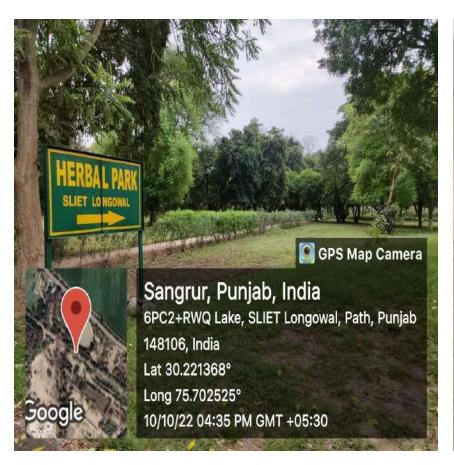

are 03 flood lit volleyball courts in Sports Complex along with 02 in girls hostel and 03 in boys hostels.



#### INDOORGAMESROOM

Facilities for indoor games like chess, carom is available in Student Activity Center, Boys Hostels and Girls Hostel.



## **SQUASH AND TT ROOM IN SAC**





### FOOTBALL GROUND

01 Football ground in available in Sports Complex.



### **G**YMNASIUM









### OPEN GYM



Sangrur, Punjab, India
23, Campus Rd, Punjab 148106, India
Lat 30.212655°
Long 75.699249°
06/10/22 11:20 AM GMT +05:30

### OPEN GYM



Sangrur, Punjab, India
6M6W+X3C, Type V, Punjab 148106, India
Lat 30.21276°
Long 75.695975°
06/10/22 11:25 AM GMT +05:30

## **AUDITORIUM**



## **AUDITORIUM**



# MINI AUDITORIUM (CSE DEPTT.)



## SEMINAR HALL (FET & MECH BLOCK)





### HERBAL PARK





### NURSERY





# MINI AUDITORIUM (CSE DEPTT.)



## SEMINAR HALL (FET & MECH BLOCK)