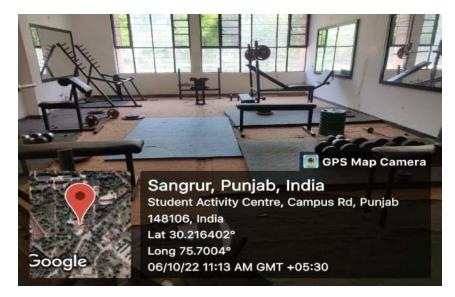

**GYMNASIUM**: One modern Gymnasium and one open-air Gymnasium with fully equipped weight loss machines are available helping our student to get fit as well as stay fit during. A permanent specialist gym trainer is available to encourage the students.

**OPEN-GYM:** The Institute has created Open Gym facilities at 08 (eight) locations, including Boys Hostel areas, Girls Hostel areas and Residential area. Open Gym has the facility of Leg Press, Triple Twister, Chest Press, Double Wheel Shoulder, Heavy duty Air Walker, Leg Press Rowing Machine, Elliptical Cross Trainer, and Parallel Bar.

#### **Sports Materials:**

Institute give special emphasis for procurement, timely availability and distribution of sports materials among students. Separate budget is allotted to sports department.

It is accommodated with modern equipment like Treadmills (02), Cross Trainer (02), 5 Station Multi Gym (01), Recumbent Bike (02), Leg Press (02), Twister (02), Abdominal Exercise Machine (02), Hack Squat (1), 16 station exercise unit etc.

### **G**YMNASIUM