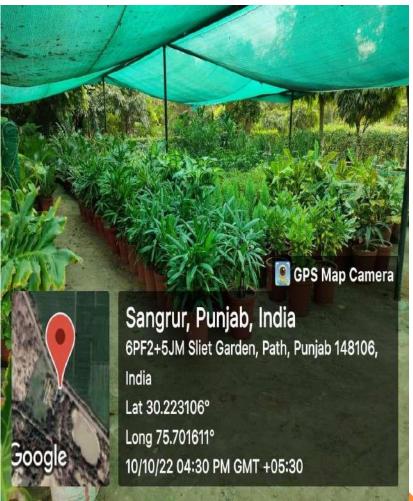

lleyball courts in Sports Complex along with 02 in girls hostel and 03 in boys hostels.



#### INDOORGAMESROOM

Facilities for indoor games like chess, carom is available in Student Activity Center, Boys Hostels and Girls Hostel.



## **SQUASH AND TT ROOM IN SAC**





### FOOTBALL GROUND

01 Football ground in available in Sports Complex.



### **G**YMNASIUM









### OPEN GYM



Sangrur, Punjab, India
23, Campus Rd, Punjab 148106, India
Lat 30.212655°
Long 75.699249°
06/10/22 11:20 AM GMT +05:30

### OPEN GYM



Sangrur, Punjab, India
6M6W+X3C, Type V, Punjab 148106, India
Lat 30.21276°
Long 75.695975°
06/10/22 11:25 AM GMT +05:30

## **AUDITORIUM**



## **AUDITORIUM**



# MINI AUDITORIUM (CSE DEPTT.)



## SEMINAR HALL (FET & MECH BLOCK)





### HERBAL PARK





### NURSERY





# MINI AUDITORIUM (CSE DEPTT.)



## SEMINAR HALL (FET & MECH BLOCK)