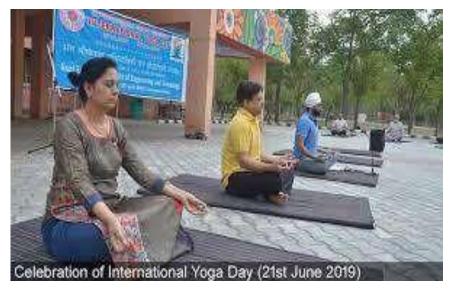

**YOGA:** To build strength, awareness, and harmony in both human body and mind, 'Yoga' is encouraged by the Institute. A dedicated Yoga and PT Trainer/Coach (one each for boys and girls) to practice Yoga and PT is available in the institute. Yoga/PT and Meditation are the part of Orientation Program of newly admitted students. Institute also celebrates 'International Yoga Day' annually to inculcate the yoga culture in faculty, staff and students. PT is made mandatory for 1st Year students, to inculcate physical fitness.

## YOGA