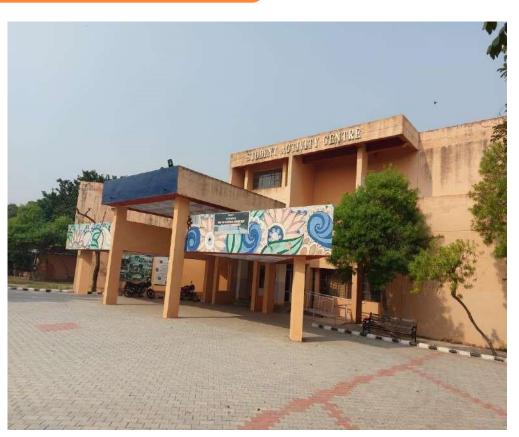

**Open Air Stage**: An open space with big size stage is available in front of Food & Chemical Block with a open ground, where different activities including Madhuram are organized.

**Student Activity Centre and Indoor Games**: The Institute has dedicated space for indoor facilities at for both boys and girls. Indoor sports rooms having 75 sqm (each) areas comprises of 2 TT Tables, 4 Carom boards, 1 Snooker board, and 8 Chess Boards are centrally placed at Students Activity Centre. It is also equipped with the provision of dedicated Music Room, Drama & Dance Room, and Art & Craft Room, along with Music and Art & Craft Teacher/Trainers. It also houses a big Yoga Room.

#### **GAMES AND SPORTS:**

The **Department of Sports**, located at **Student Activity Centre**, look after games and sports activities, which are a vital and integral part of student life on campus. A dedicated **Senior Physical Instructor** (SPI), one **Female Physical Instructor** (PI) supported by Swimming Coach, Volleyball Coach, Athletics Coach, Yoga and PT Coach, Badminton Coach, Music Trainer, Arts & Craft Trainer is there to look after the sports and games among students. The facilities, provided by the Institute, to promote interest in sports include:

### **TAEKWONDO**

Taekwondo playing facility equipped with mats is available in Student Activity Center.

## **SQUASH AND TT ROOM IN SAC**