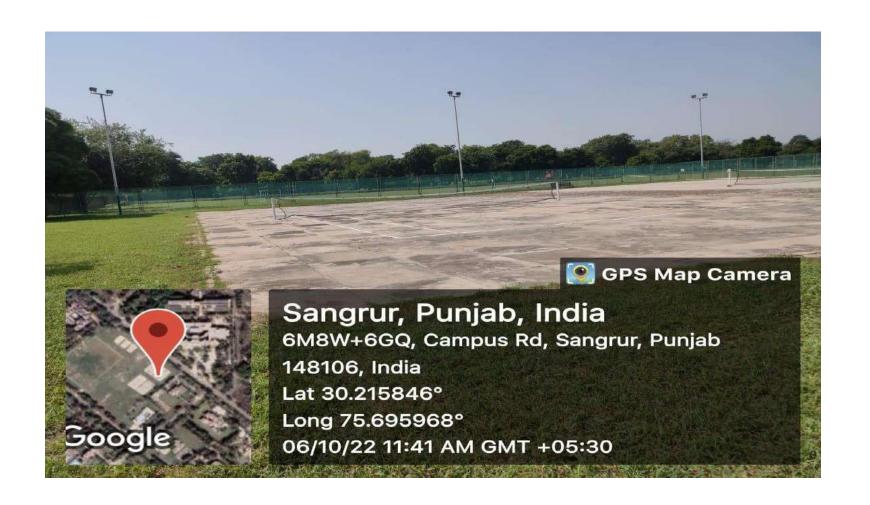

**Outdoor Games**: The Institution has a big open multipurpose Sports Complex/Ground, of around 14,760 sqm, with 10 feet high wire mesh fence. Football, Handball ground with goalposts, Cricket pitch, Lawn Tennis (02), Basketball (02), and Volleyball grounds (03). Are available in the **Sports Complex with flood light facilities**, to enable its utilization during late evening/night.

#### LAWN TENNIS

There are 02 concrete flood lit tennis courts in in Sports Complex along with 01 in girls hostel and 01 in Faculty club.