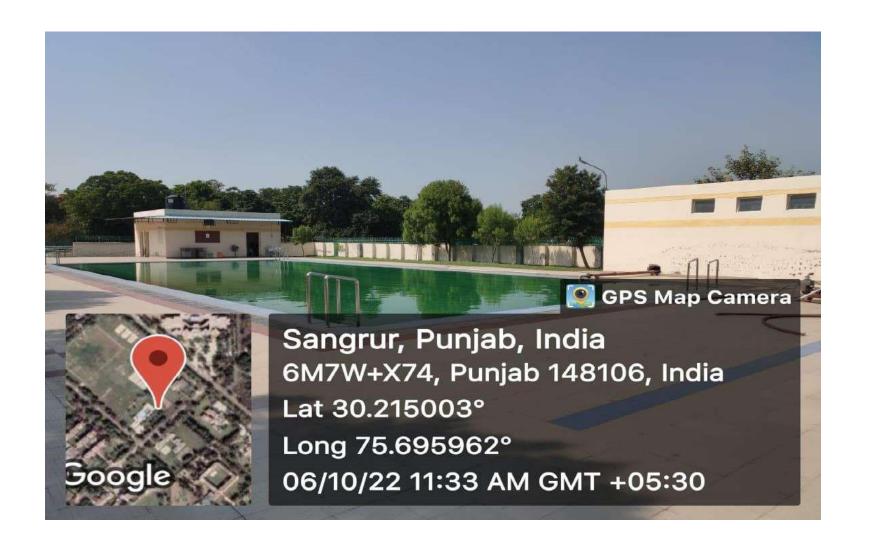

**SWIMMING POOL**: The Institute is having a Swimming Pool of 360 Sq m area (L × B × D: 25 × 12 × 1.2 - 2.4 meter). The swimming pool facility is available for the students/ faculty/ staff throughout the week.

### SWIMMING POOL

25 mtrs Swimming Pool is available for students.