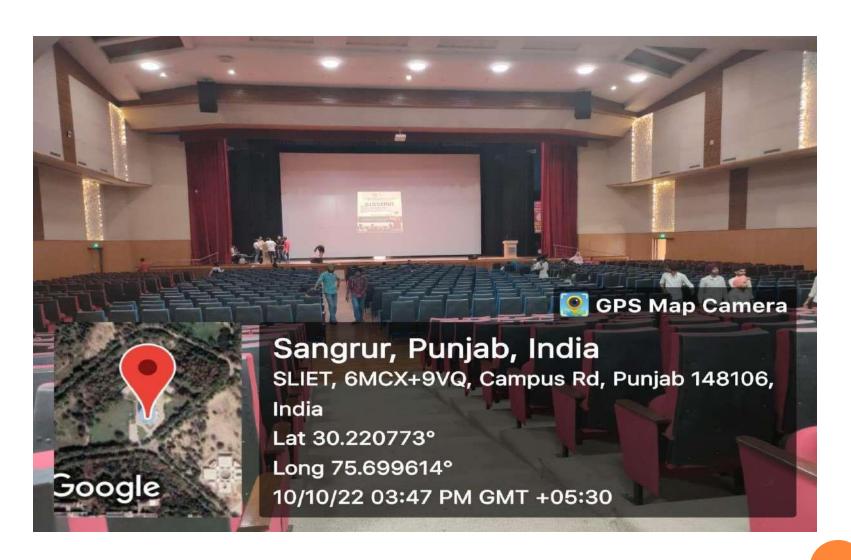

#### 4.1.2

**Auditoriums**: Institute has one modern spacious auditorium having seating capacity of 1108 persons with audio-visual facilities. Apart from main auditorium, the Institute is also having a Mini Auditorium with a capacity of 120, and J C Boss Hall (ISTE Hall) with seating capacity of 400 persons, having all modern facilities to organize different cultural/academic/ social/ activities.

## **AUDITORIUM**