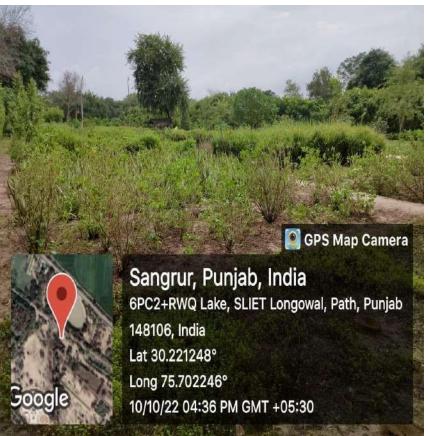

e 03 flood lit volleyball courts in Sports Complex along with 02 in girls hostel and 03 in boys hostels.



#### INDOORGAMESROOM

Facilities for indoor games like chess, carom is available in Student Activity Center, Boys Hostels and Girls Hostel.



## **SQUASH AND TT ROOM IN SAC**





### FOOTBALL GROUND

01 Football ground in available in Sports Complex.



### **G**YMNASIUM









### OPEN GYM



Sangrur, Punjab, India
23, Campus Rd, Punjab 148106, India
Lat 30.212655°
Long 75.699249°
06/10/22 11:20 AM GMT +05:30

### OPEN GYM



Sangrur, Punjab, India
6M6W+X3C, Type V, Punjab 148106, India
Lat 30.21276°
Long 75.695975°
06/10/22 11:25 AM GMT +05:30

## **AUDITORIUM**



## **AUDITORIUM**



# MINI AUDITORIUM (CSE DEPTT.)



## SEMINAR HALL (FET & MECH BLOCK)





### HERBAL PARK





### NURSERY





# MINI AUDITORIUM (CSE DEPTT.)



## SEMINAR HALL (FET & MECH BLOCK)