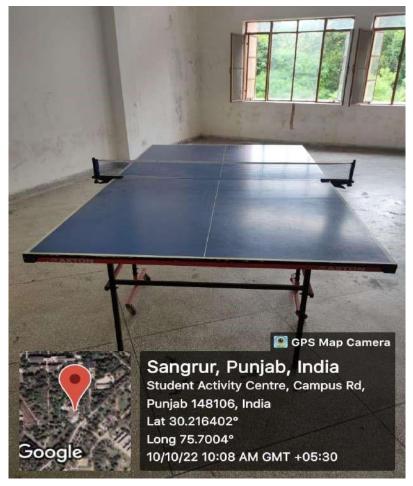

## **SQUASH AND TT ROOM IN SAC**

**Open Air Stage**: An open space with big size stage is available in front of Food & Chemical Block with a open ground, where different activities including Madhuram are organized.

**Student Activity Centre and Indoor Games**: The Institute has dedicated space for indoor facilities at for both boys and girls. Indoor sports rooms having 75 sqm (each) areas comprises of 2 TT Tables, 4 Carom boards, 1 Snooker board, and 8 Chess Boards are centrally placed at Students Activity Centre. It is also equipped with the provision of dedicated Music Room, Drama & Dance Room, and Art & Craft Room, along with Music and Art & Craft Teacher/Trainers. It also houses a big Yoga Room.