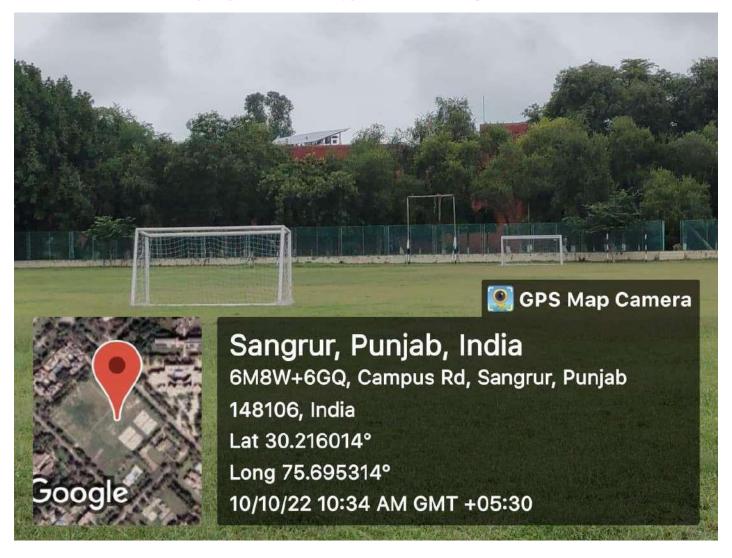

**Outdoor Games**: The Institution has a big open multipurpose Sports Complex/Ground, of around 14,760 sqm, with 10 feet high wire mesh fence. Football, Handball ground with goalposts, Cricket pitch, Lawn Tennis (02), Basketball (02), and Volleyball grounds (03). Are available in the **Sports Complex with flood light facilities**, to enable its utilization during late evening/night.

### FOOTBALL GROUND

01 Football ground in available in Sports Complex.