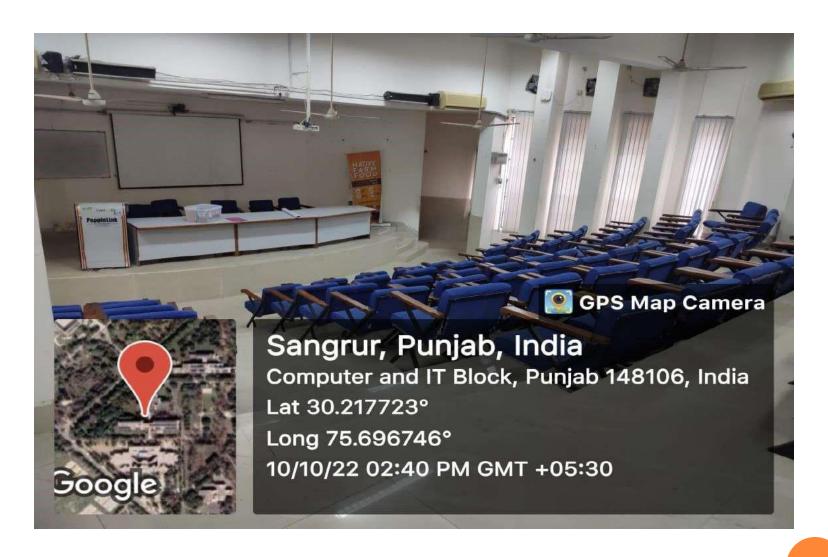

s hostel and 01 in Faculty club.



#### VOLLEYBALL

There are 03 flood lit volleyball courts in Sports Complex along with 02 in girls hostel and 03 in boys hostels.



#### INDOORGAMESROOM

Facilities for indoor games like chess, carom is available in Student Activity Center, Boys Hostels and Girls Hostel.



## **SQUASH AND TT ROOM IN SAC**





### FOOTBALL GROUND

01 Football ground in available in Sports Complex.



### **G**YMNASIUM









### OPEN GYM



Sangrur, Punjab, India
23, Campus Rd, Punjab 148106, India
Lat 30.212655°
Long 75.699249°
06/10/22 11:20 AM GMT +05:30

### OPEN GYM



Sangrur, Punjab, India
6M6W+X3C, Type V, Punjab 148106, India
Lat 30.21276°
Long 75.695975°
06/10/22 11:25 AM GMT +05:30

## **AUDITORIUM**



## **AUDITORIUM**



# MINI AUDITORIUM (CSE DEPTT.)



## SEMINAR HALL (FET & MECH BLOCK)





### HERBAL PARK





### NURSERY





# MINI AUDITORIUM (CSE DEPTT.)



## SEMINAR HALL (FET & MECH BLOCK)