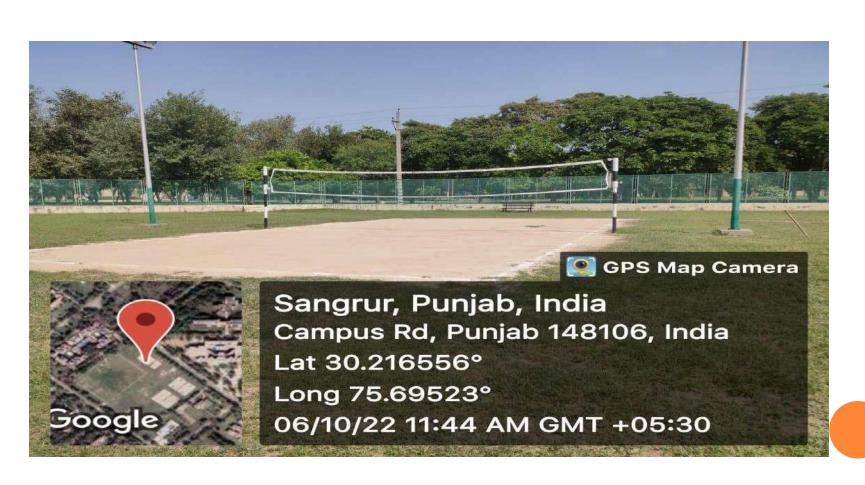

**Outdoor Games**: The Institution has a big open multipurpose Sports Complex/Ground, of around 14,760 sqm, with 10 feet high wire mesh fence. Football, Handball ground with goalposts, Cricket pitch, Lawn Tennis (02), Basketball (02), and Volleyball grounds (03). Are available in the **Sports Complex with flood light facilities**, to enable its utilization during late evening/night.

#### VOLLEYBALL

There are 03 flood lit volleyball courts in Sports Complex along with 02 in girls hostel and 03 in boys hostels.