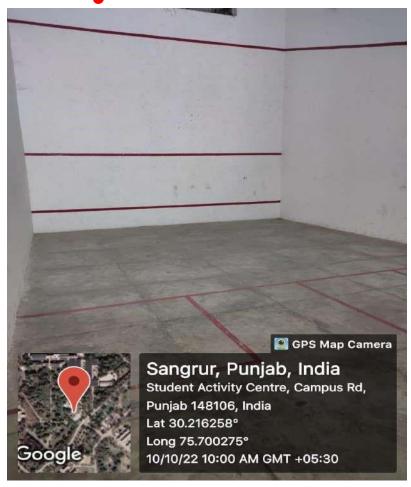

stels. One indoor badminton court with synthetic mat.



### SWIMMING POOL

25 mtrs Swimming Pool is available for students.



### **TAEKWONDO**

Taekwondo playing facility equipped with mats is available in Student Activity Center.



#### ATHLETICS STADIUM

400 MTS RUNNING CINDER TRACK IS AVAILABLE IN STADIUM.







### **HOCKEY STADIUM**



#### LAWN TENNIS

There are 02 concrete flood lit tennis courts in in Sports Complex along with 01 in girls hostel and 01 in Faculty club.



#### VOLLEYBALL

There are 03 flood lit volleyball courts in Sports Complex along with 02 in girls hostel and 03 in boys hostels.



#### INDOORGAMESROOM

Facilities for indoor games like chess, carom is available in Student Activity Center, Boys Hostels and Girls Hostel.



## **SQUASH AND TT ROOM IN SAC**





### FOOTBALL GROUND

01 Football ground in available in Sports Complex.



### **G**YMNASIUM









### OPEN GYM



Sangrur, Punjab, India
23, Campus Rd, Punjab 148106, India
Lat 30.212655°
Long 75.699249°
06/10/22 11:20 AM GMT +05:30

### OPEN GYM



Sangrur, Punjab, India
6M6W+X3C, Type V, Punjab 148106, India
Lat 30.21276°
Long 75.695975°
06/10/22 11:25 AM GMT +05:30

## **AUDITORIUM**



## **AUDITORIUM**



# MINI AUDITORIUM (CSE DEPTT.)



## SEMINAR HALL (FET & MECH BLOCK)





### HERBAL PARK





### NURSERY





# MINI AUDITORIUM (CSE DEPTT.)



## SEMINAR HALL (FET & MECH BLOCK)