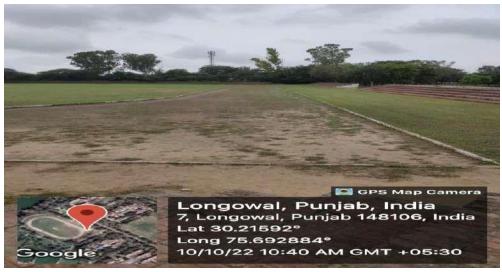

**Outdoor Games**: The Institution has a big open multipurpose Sports Complex/Ground, of around 14,760 sqm, with 10 feet high wire mesh fence. Football, Handball ground with goalposts, Cricket pitch, Lawn Tennis (02), Basketball (02), and Volleyball grounds (03). Are available in the **Sports Complex with flood light facilities**, to enable its utilization during late evening/night.

In addition, a Stadium with Cricket Ground and 400-meter Track for Athletics and Track & Field events is available.

Further, each hostel has a Badminton Court. In addition Open Lawn Tennis Court (05), Basketball courts (02)-and Volleyball Courts (02) are also available in Hostels.