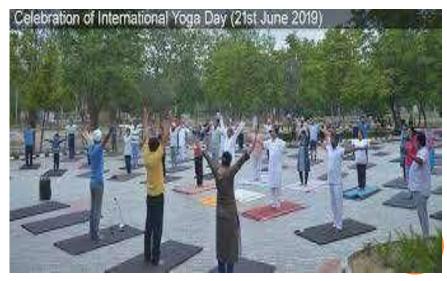

**YOGA:** To build strength, awareness, and harmony in both human body and mind, 'Yoga' is encouraged by the Institute. A dedicated Yoga and PT Trainer/Coach (one each for boys and girls) to practice Yoga and PT is available in the institute. Yoga/PT and Meditation are the part of Orientation Program of newly admitted students. Institute also celebrates 'International Yoga Day' annually to inculcate the yoga culture in faculty, staff and students. PT is made mandatory for 1st Year students, to inculcate physical fitness.

## YOGA