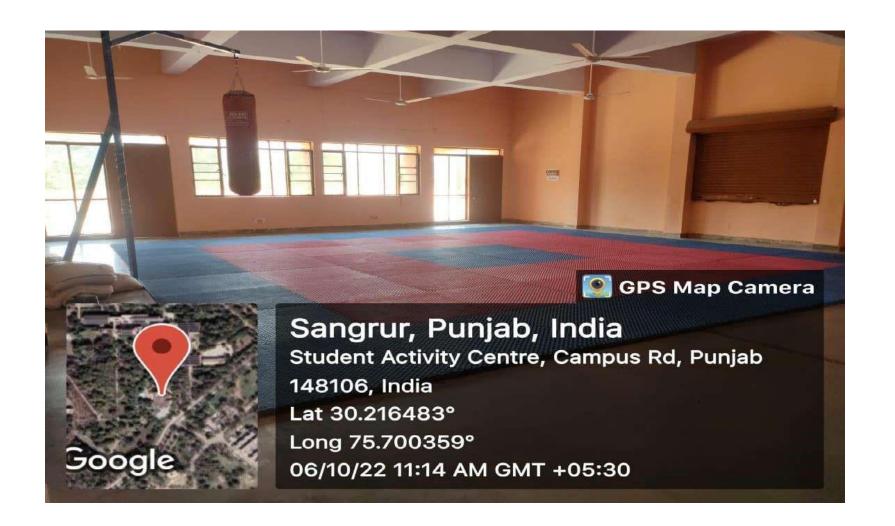

### **TAEKWONDO**

Taekwondo playing facility equipped with mats is available in Student Activity Center.