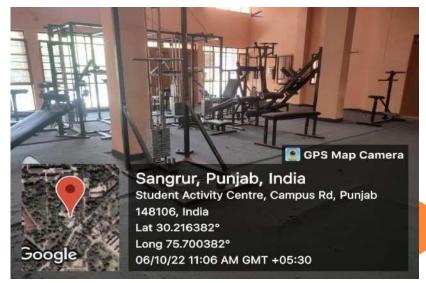

**GYMNASIUM**: One modern Gymnasium and one open-air Gymnasium with fully equipped weight loss machines are available helping our student to get fit as well as stay fit during. A permanent specialist gym trainer is available to encourage the students.

**OPEN-GYM:** The Institute has created Open Gym facilities at 08 (eight) locations, including Boys Hostel areas, Girls Hostel areas and Residential area. Open Gym has the facility of Leg Press, Triple Twister, Chest Press, Double Wheel Shoulder, Heavy duty Air Walker, Leg Press Rowing Machine, Elliptical Cross Trainer, and Parallel Bar.

#### **Sports Materials:**

Institute give special emphasis for procurement, timely availability and distribution of sports materials among students. Separate budget is allotted to sports department.

It is accommodated with modern equipment like Treadmills (02), Cross Trainer (02), 5 Station Multi Gym (01), Recumbent Bike (02), Leg Press (02), Twister (02), Abdominal Exercise Machine (02), Hack Squat (1), 16 station exercise unit etc.

### **G**YMNASIUM