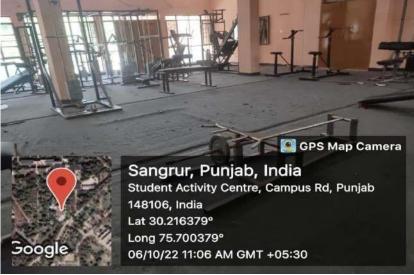

**GYMNASIUM**: One modern Gymnasium and one open-air Gymnasium with fully equipped weight loss machines are available helping our student to get fit as well as stay fit during. A permanent specialist gym trainer is available to encourage the students.

**OPEN-GYM:** The Institute has created Open Gym facilities at 08 (eight) locations, including Boys Hostel areas, Girls Hostel areas and Residential area. Open Gym has the facility of Leg Press, Triple Twister, Chest Press, Double Wheel Shoulder, Heavy duty Air Walker, Leg Press Rowing Machine, Elliptical Cross Trainer, and Parallel Bar.

#### **Sports Materials:**

Institute give special emphasis for procurement, timely availability and distribution of sports materials among students. Separate budget is allotted to sports department.

It is accommodated with modern equipment like Treadmills (02), Cross Trainer (02), 5 Station Multi Gym (01), Recumbent Bike (02), Leg Press (02), Twister (02), Abdominal Exercise Machine (02), Hack Squat (1), 16 station exercise unit etc.

### **G**YMNASIUM