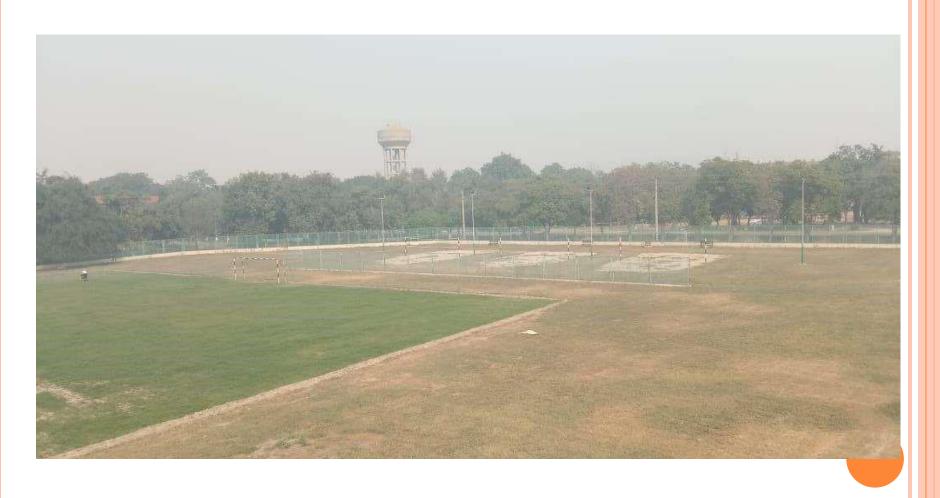

**Outdoor Games**: The Institution has a big open multipurpose Sports Complex/Ground, of around 14,760 sqm, with 10 feet high wire mesh fence. Football, Handball ground with goalposts, Cricket pitch, Lawn Tennis (02), Basketball (02), and Volleyball grounds (03). Are available in the **Sports Complex with flood light facilities**, to enable its utilization during late evening/night.

### FOOTBALL GROUND

01 Football ground in available in Sports Complex.