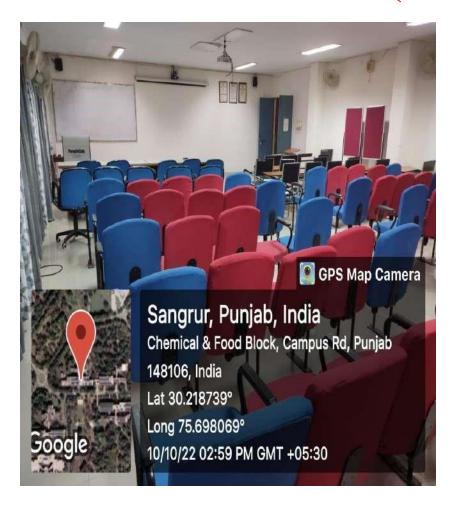

## VOLLEYBALL

There are 03 flood lit volleyball courts in Sports Complex along with 02 in girls hostel and 03 in boys hostels.



#### INDOORGAMESROOM

Facilities for indoor games like chess, carom is available in Student Activity Center, Boys Hostels and Girls Hostel.



## **SQUASH AND TT ROOM IN SAC**





### FOOTBALL GROUND

01 Football ground in available in Sports Complex.



### **G**YMNASIUM









### OPEN GYM



Sangrur, Punjab, India
23, Campus Rd, Punjab 148106, India
Lat 30.212655°
Long 75.699249°
06/10/22 11:20 AM GMT +05:30

### OPEN GYM



Sangrur, Punjab, India
6M6W+X3C, Type V, Punjab 148106, India
Lat 30.21276°
Long 75.695975°
06/10/22 11:25 AM GMT +05:30

## **AUDITORIUM**



## **AUDITORIUM**



# MINI AUDITORIUM (CSE DEPTT.)



## SEMINAR HALL (FET & MECH BLOCK)





### HERBAL PARK





### NURSERY





# MINI AUDITORIUM (CSE DEPTT.)



## SEMINAR HALL (FET & MECH BLOCK)