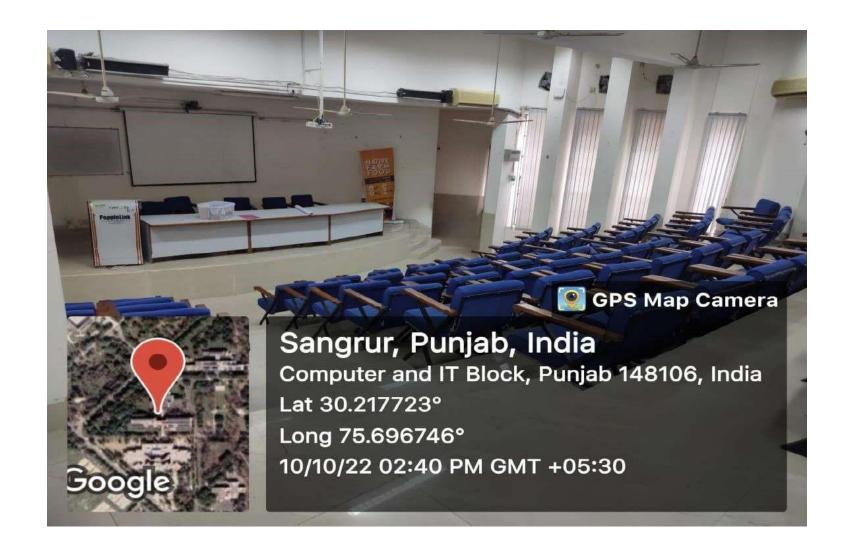

along with 02 in girls hostel and 03 in boys hostels.



#### INDOORGAMESROOM

Facilities for indoor games like chess, carom is available in Student Activity Center, Boys Hostels and Girls Hostel.



## **SQUASH AND TT ROOM IN SAC**





### FOOTBALL GROUND

01 Football ground in available in Sports Complex.



### **G**YMNASIUM









### OPEN GYM



Sangrur, Punjab, India
23, Campus Rd, Punjab 148106, India
Lat 30.212655°
Long 75.699249°
06/10/22 11:20 AM GMT +05:30

### OPEN GYM



Sangrur, Punjab, India
6M6W+X3C, Type V, Punjab 148106, India
Lat 30.21276°
Long 75.695975°
06/10/22 11:25 AM GMT +05:30

## **AUDITORIUM**



## **AUDITORIUM**



# MINI AUDITORIUM (CSE DEPTT.)



## SEMINAR HALL (FET & MECH BLOCK)





### HERBAL PARK





### NURSERY





# MINI AUDITORIUM (CSE DEPTT.)



## SEMINAR HALL (FET & MECH BLOCK)