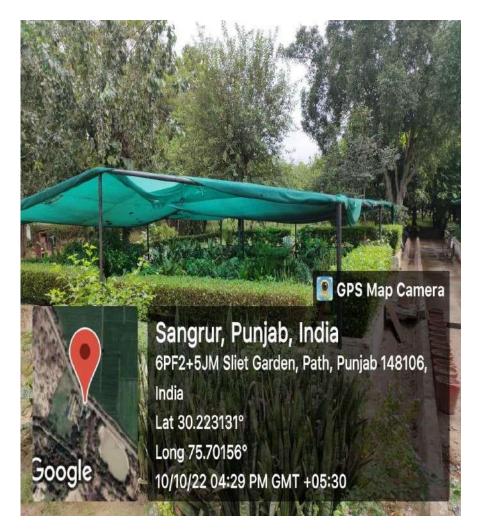

volleyball courts in Sports Complex along with 02 in girls hostel and 03 in boys hostels.



#### INDOORGAMESROOM

Facilities for indoor games like chess, carom is available in Student Activity Center, Boys Hostels and Girls Hostel.



## **SQUASH AND TT ROOM IN SAC**





### FOOTBALL GROUND

01 Football ground in available in Sports Complex.



### **G**YMNASIUM









### OPEN GYM



Sangrur, Punjab, India
23, Campus Rd, Punjab 148106, India
Lat 30.212655°
Long 75.699249°
06/10/22 11:20 AM GMT +05:30

### OPEN GYM



Sangrur, Punjab, India
6M6W+X3C, Type V, Punjab 148106, India
Lat 30.21276°
Long 75.695975°
06/10/22 11:25 AM GMT +05:30

## **AUDITORIUM**



## **AUDITORIUM**



# MINI AUDITORIUM (CSE DEPTT.)



## SEMINAR HALL (FET & MECH BLOCK)





### HERBAL PARK





### NURSERY





# MINI AUDITORIUM (CSE DEPTT.)



## SEMINAR HALL (FET & MECH BLOCK)