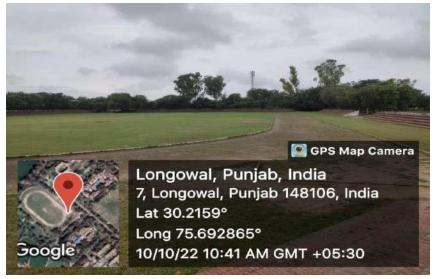

Campus:-

- Basket Ball Court
- Badminton Court
- Indoor Games Room
- Football Ground
- Swimming Pool
- Gym
- Taekwondo
- Gatka
- Squash
- Cricket
- Volleyball Court
- Table Tennis



### BASKET BALL COURT

There are 02 cemented flood lit basketball courts in Sports Complex along with 01 court in Girls Hostel and 01 in Boys Hostel.



### **BADMINTON COURT**

There are 02 cemented badminton courts in faculty club along with 01 each court in all 10 Boys Hostels and 03 in Girls Hostels. One indoor badminton court with synthetic mat.



### SWIMMING POOL

25 mtrs Swimming Pool is available for students.



### **TAEKWONDO**

Taekwondo playing facility equipped with mats is available in Student Activity Center.



#### ATHLETICS STADIUM

400 MTS RUNNING CINDER TRACK IS AVAILABLE IN STADIUM.







### **HOCKEY STADIUM**



#### LAWN TENNIS

There are 02 concrete flood lit tennis courts in in Sports Complex along with 01 in girls hostel and 01 in Faculty club.



#### VOLLEYBALL

There are 03 flood lit volleyball courts in Sports Complex along with 02 in girls hostel and 03 in boys hostels.



#### INDOORGAMESROOM

Facilities for indoor games like chess, carom is available in Student Activity Center, Boys Hostels and Girls Hostel.



## **SQUASH AND TT ROOM IN SAC**





### FOOTBALL GROUND

01 Football ground in available in Sports Complex.



### **G**YMNASIUM









### OPEN GYM



Sangrur, Punjab, India
23, Campus Rd, Punjab 148106, India
Lat 30.212655°
Long 75.699249°
06/10/22 11:20 AM GMT +05:30

### OPEN GYM



Sangrur, Punjab, India
6M6W+X3C, Type V, Punjab 148106, In