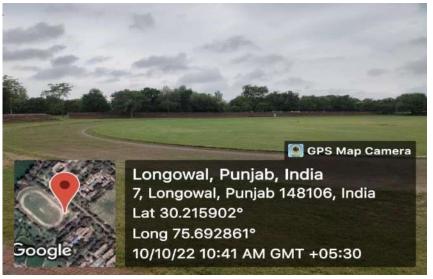

ampus:-

- Basket Ball Court
- Badminton Court
- Indoor Games Room
- Football Ground
- Swimming Pool
- Gym
- Taekwondo
- Gatka
- Squash
- Cricket
- Volleyball Court
- Table Tennis



### BASKET BALL COURT

There are 02 cemented flood lit basketball courts in Sports Complex along with 01 court in Girls Hostel and 01 in Boys Hostel.



### **BADMINTON COURT**

There are 02 cemented badminton courts in faculty club along with 01 each court in all 10 Boys Hostels and 03 in Girls Hostels. One indoor badminton court with synthetic mat.



### SWIMMING POOL

25 mtrs Swimming Pool is available for students.



### **TAEKWONDO**

Taekwondo playing facility equipped with mats is available in Student Activity Center.



#### ATHLETICS STADIUM

400 MTS RUNNING CINDER TRACK IS AVAILABLE IN STADIUM.







### **HOCKEY STADIUM**



#### LAWN TENNIS

There are 02 concrete flood lit tennis courts in in Sports Complex along with 01 in girls hostel and 01 in Faculty club.



#### VOLLEYBALL

There are 03 flood lit volleyball courts in Sports Complex along with 02 in girls hostel and 03 in boys hostels.



#### INDOORGAMESROOM

Facilities for indoor games like chess, carom is available in Student Activity Center, Boys Hostels and Girls Hostel.



## **SQUASH AND TT ROOM IN SAC**





### FOOTBALL GROUND

01 Football ground in available in Sports Complex.



### **G**YMNASIUM









### OPEN GYM



Sangrur, Punjab, India
23, Campus Rd, Punjab 148106, India
Lat 30.212655°
Long 75.699249°
06/10/22 11:20 AM GMT +05:30

### OPEN GYM



Sangrur, Punjab, India
6M6W+X3C, Type V, Punjab 148106, Indi