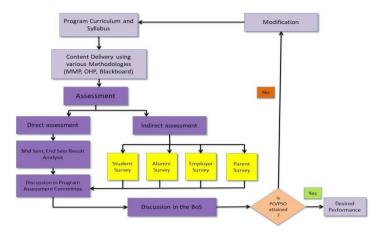

## Sant Longowal Institute of Engineering & Technology

(Deemed University under MoE, Govt. of India), Longowal-148106, District Sangrur (Punjab)

Ref. No.\_\_\_\_\_ Dated: \_\_\_\_\_

2.6.2

Fig: Procedure for Calculation of Attainments