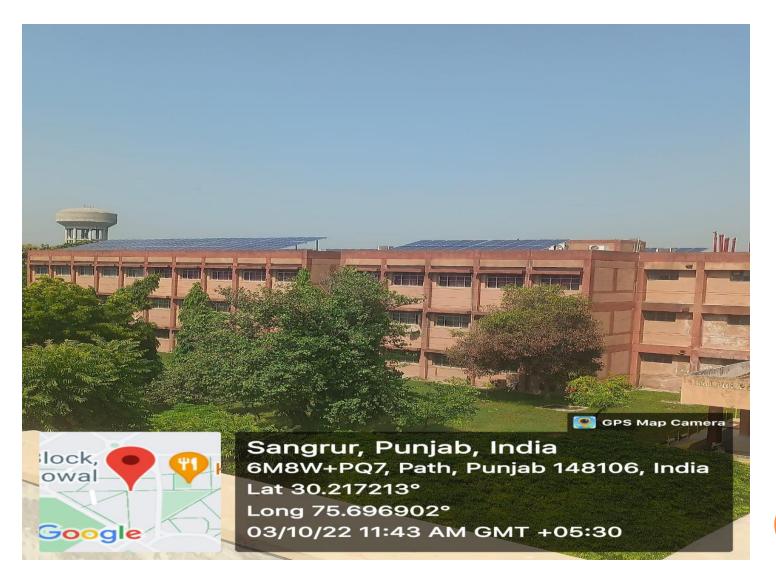

## SOLAR PANELS INSTALLED AT ROOFTOP OF SCIENCE BLOCK

Sangrur, Punjab, India 6M9X+6JM, Punjab 148106, India Lat 30.218305° Long 75.699541° 28/09/22 11:05 AM GMT +05:30

oogle

**GPS Map Camera** 