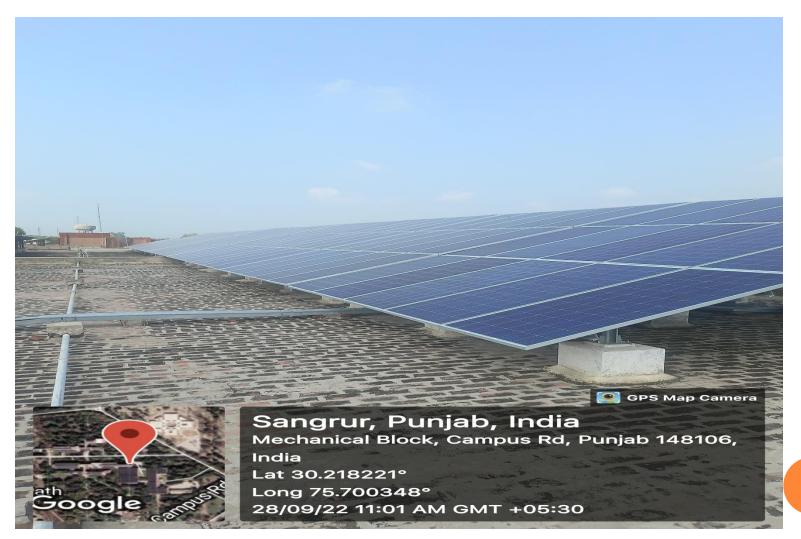

#### SOLAR PANELS INSTALLED AT ROOFTOP OF WORKSHOP

Sangrur, Punjab, India Mechanical Block, Campus Rd, Punjab 148106, India Lat 30.218129° Long 75.700066° 28/09/22 11:00 AM GMT +05:30

4

💽 GPS Map Camera