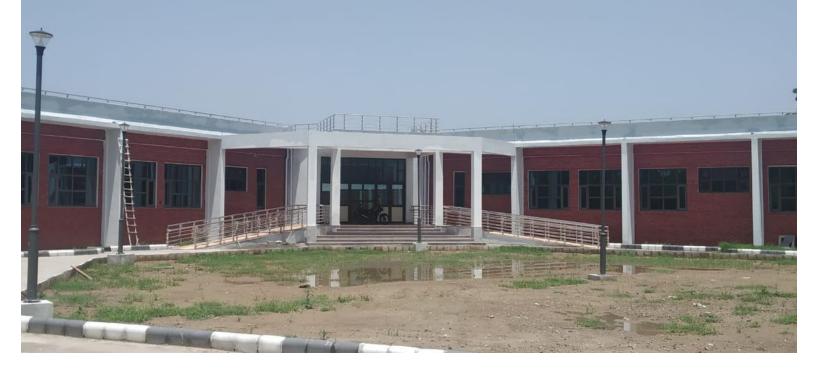

# **DIVANGJAN FRIENDLY BUILDINGS**

| S.No. | Name of Building           | Remarks                           |
|-------|----------------------------|-----------------------------------|
| 2.    | EDP/T&P and Other Building | Provision of Ramp for PWD persons |

The campus has been upgraded to facilitate the Physically Disabled Students. Barrier Free facilities have also been added/ created/ upgraded. Some of the facilities upgraded / created are being shown below: