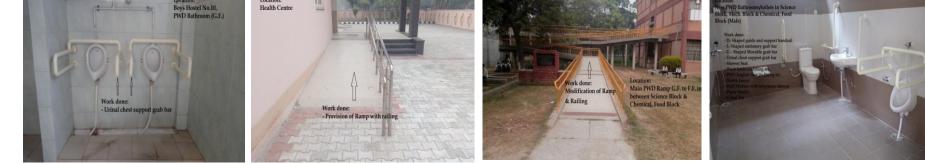

The campus has been upgraded to facilitate the Physically Disabled Students. Barrier Free facilities have also been added/ created/ upgraded. Some of the facilities upgraded / created are being shown below:

#### **Facilities for Disabled Students**

The campus has been upgraded to facilitate the Physically Disabled Students. Barrier Free facilities have also been added/ created/ upgraded. Some of the facilities upgraded / created are being shown below: