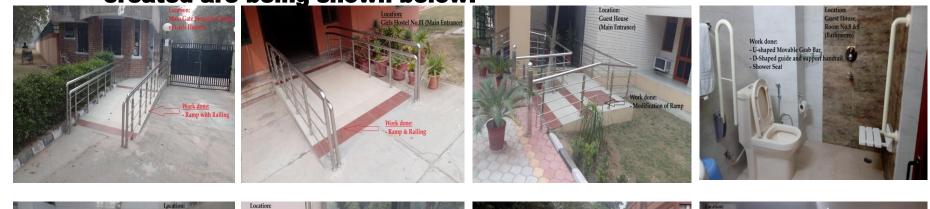

The campus has been upgraded to facilitate the Physically Disabled Students. Barrier Free facilities have also been added/ created/ upgraded. Some of the facilities upgraded / created are being shown below:

#### **Facilities for Disabled Students- Washrooms**

GUEST HOUSE, SLIET, LONGOWAL, PUNJAB LATITUDE: 30.213231280125374, LONGITUDE: 75.69794462536808

#### **Facilities for Disabled Students**

The campus has been upgraded to facilitate the Physically Disabled Students. Barrier Free facilities have also been added/ created/ upgraded. Some of the facilities upgraded / created are being shown below: