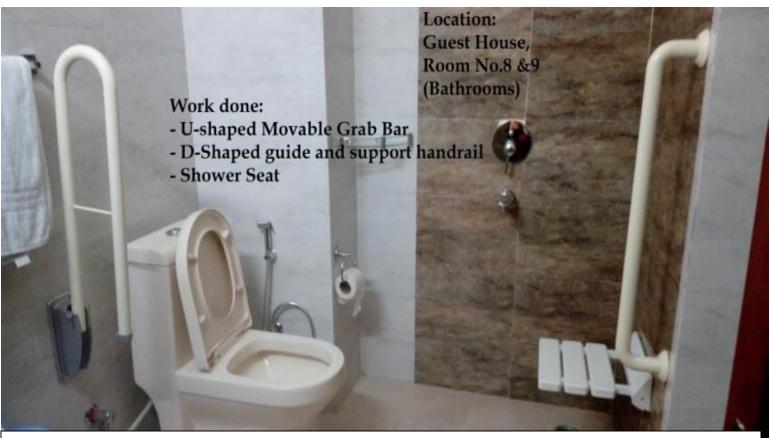

#### **Facilities for Disabled Students- Washrooms**

GUEST HOUSE, SLIET, LONGOWAL, PUNJAB LATITUDE: 30.213231280125374, LONGITUDE: 75.69794462536808