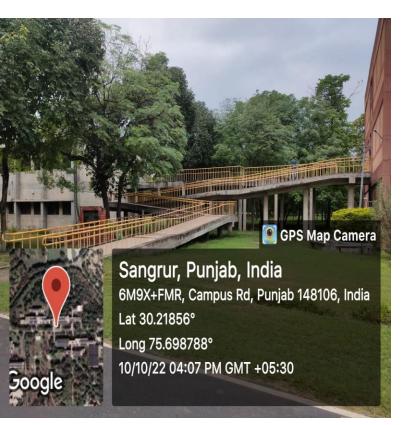

The campus has been upgraded to facilitate the Physically Disabled Students. Barrier Free facilities have also been added/ created/ upgraded. Some of the facilities upgraded / created are being shown below:

#### **Facilities for Disabled Students**

The campus has been upgraded to facilitate the Physically Disabled Students. Barrier Free facilities have also been added/ created/ upgraded. Some of the facilities upgraded / created are being shown below: