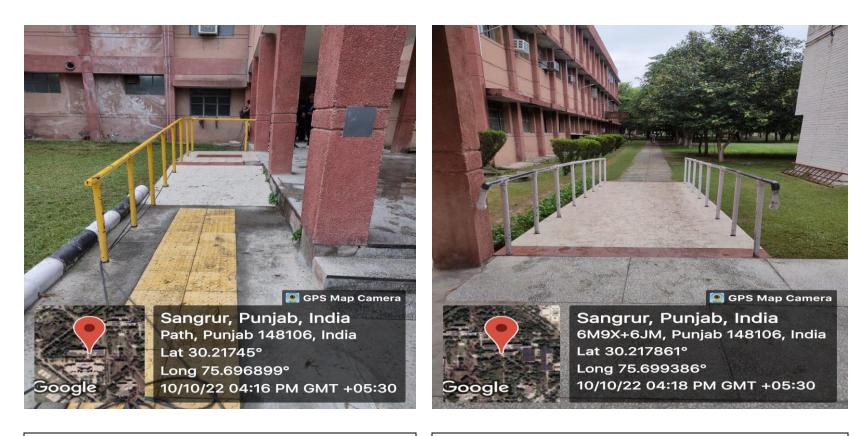

The campus has been upgraded to facilitate the Physically Disabled Students. Barrier Free facilities have also been added/ created/ upgraded. Some of the facilities upgraded / created are being shown below:

#### **Facilities for Disabled Students**

The campus has been upgraded to facilitate the Physically Disabled Students. Barrier Free facilities have also been added/ created/ upgraded. Some of the facilities upgraded / created are being shown below: