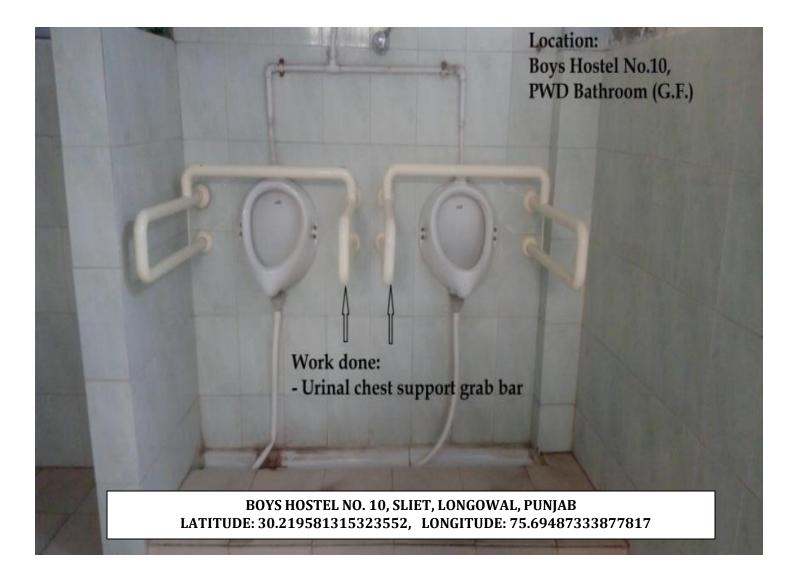

#### **Facilities for Disabled Students- Washrooms**

GUEST HOUSE, SLIET, LONGOWAL, PUNJAB LATITUDE: 30.213231280125374, LONGITUDE: 75.69794462536808