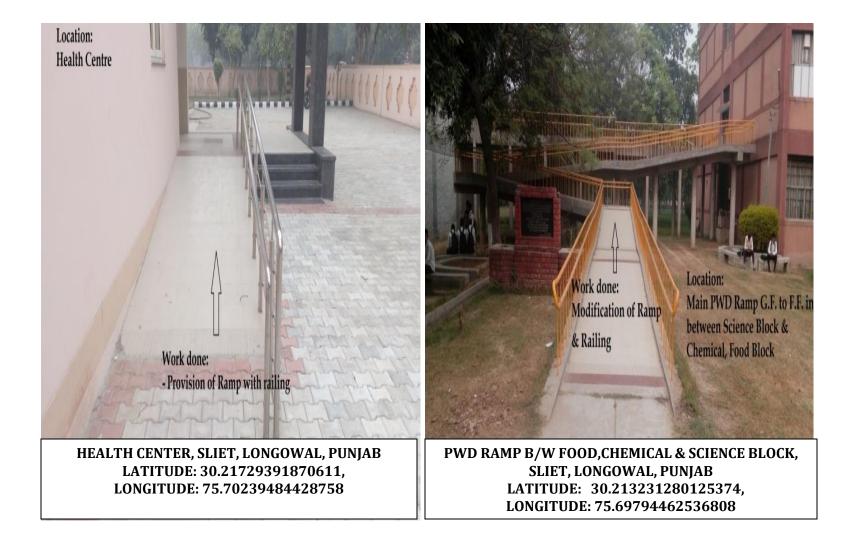

The campus has been upgraded to facilitate the Physically Disabled Students. Barrier Free facilities have also been added/ created/ upgraded. Some of the facilities upgraded / created are being shown below:

#### **Facilities for Disabled Students**

The campus has been upgraded to facilitate the Physically Disabled Students. Barrier Free facilities have also been added/ created/ upgraded. Some of the facilities upgraded / created are being shown below: