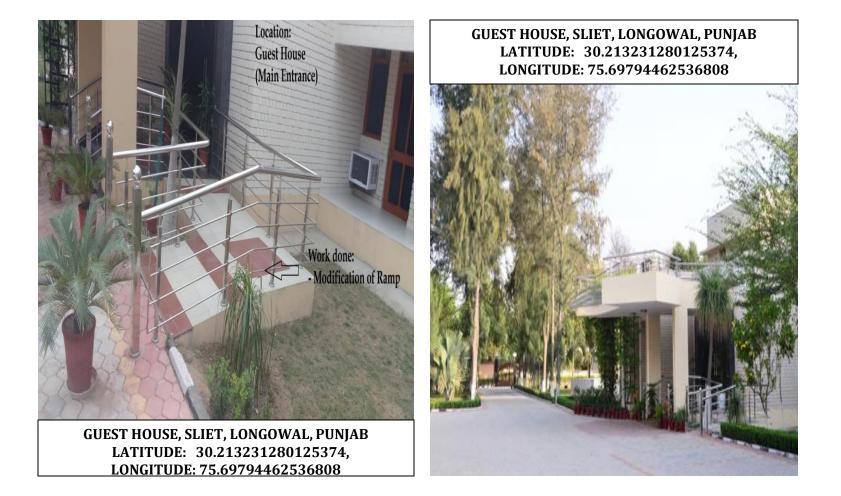

#### **Facilities for Disabled Students- Washrooms**

GUEST HOUSE, SLIET, LONGOWAL, PUNJAB LATITUDE: 30.213231280125374, LONGITUDE: 75.69794462536808