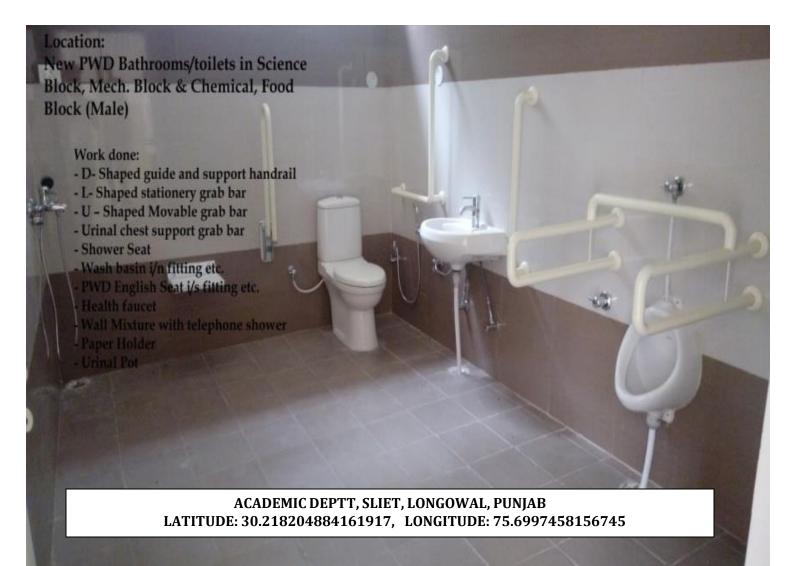

#### **Facilities for Disabled Students- Washrooms**

GUEST HOUSE, SLIET, LONGOWAL, PUNJAB LATITUDE: 30.213231280125374, LONGITUDE: 75.69794462536808