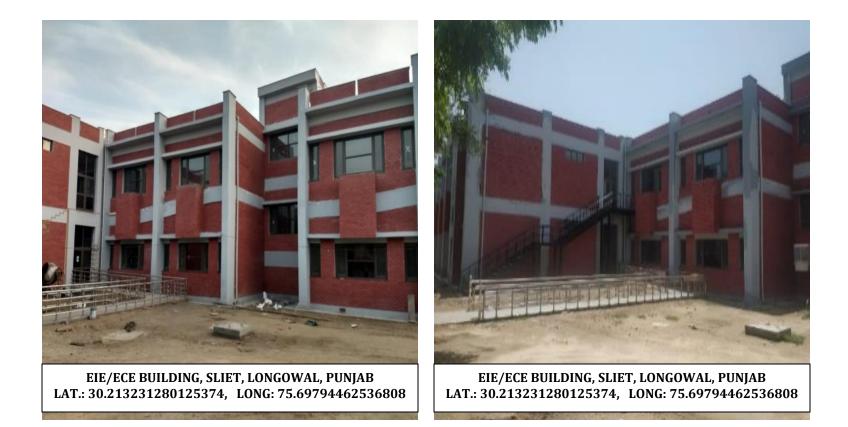

# **DIVANGJAN FRIENDLY BUILDINGS**

| S.No. | Name of Building              | Remarks                           |
|-------|-------------------------------|-----------------------------------|
| 1.    | Extension of ECE/EIE Building | Provision of Ramp for PWD persons |

## **DIVANGJAN FRIENDLY BUILDINGS**

| S.No. | Name of Building              | Remarks                           |
|-------|-------------------------------|-----------------------------------|
| 1.    | Extension of ECE/EIE Building | Provision of Ramp for PWD persons |

The campus has been upgraded to facilitate the Physically Disabled Students. Barrier Free facilities have also been added/ created/ upgraded. Some of the facilities upgraded / created are being shown below: