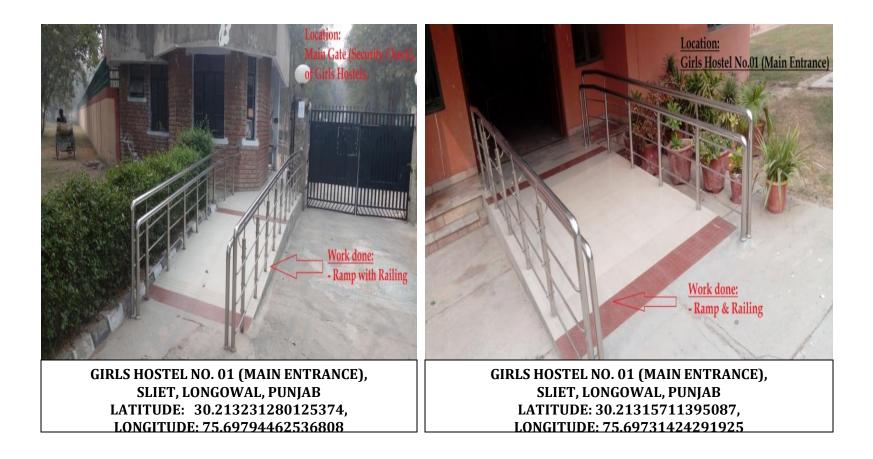

The campus has been upgraded to facilitate the Physically Disabled Students. Barrier Free facilities have also been added/ created/ upgraded. Some of the facilities upgraded / created are being shown below:

#### **Facilities for Disabled Students**

The campus has been upgraded to facilitate the Physically Disabled Students. Barrier Free facilities have also been added/ created/ upgraded. Some of the facilities upgraded / created are being shown below: