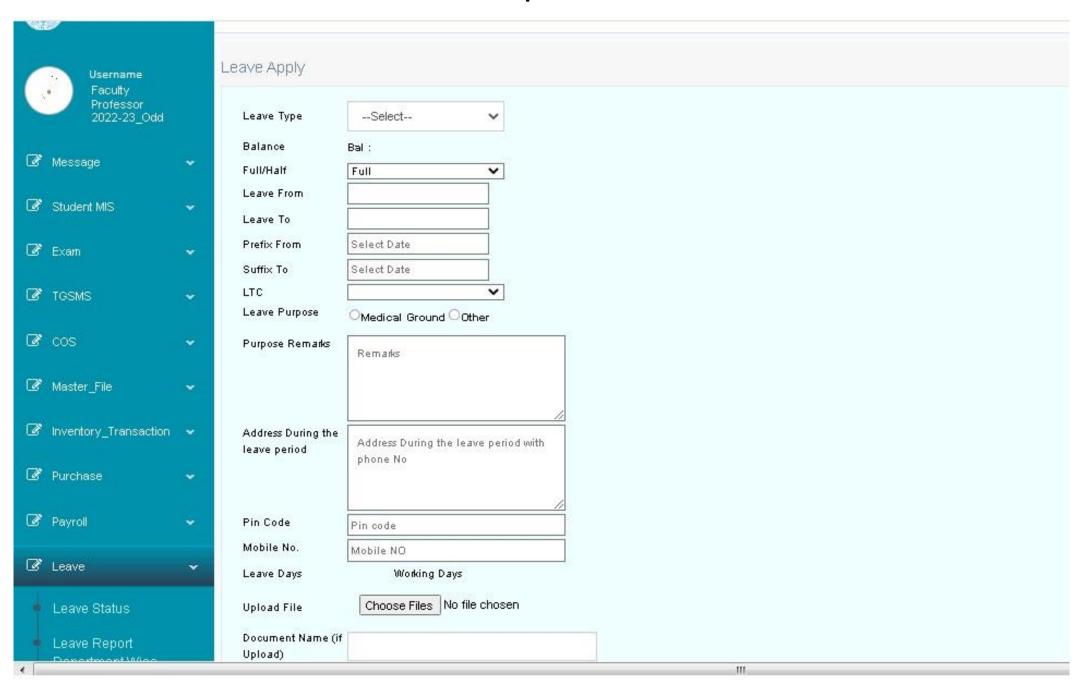

## **Salary**



## Leave performa





Ph.D.

PHD

## SANT LONGOWAL INSTITUE OF ENGINEERING AND TECHNOLOGY

## (Deemed to be University under MHRD, Govt. of India) Longowal, District Sangrur-148106, Punjab,India

www.sliet.ac.in

Employee Code.-2019001

|           |                                    |                   |                                                  |                                 |                                               |                                      |                           |                    | -             | •                                  |                               |
|-----------|------------------------------------|-------------------|--------------------------------------------------|---------------------------------|-----------------------------------------------|-