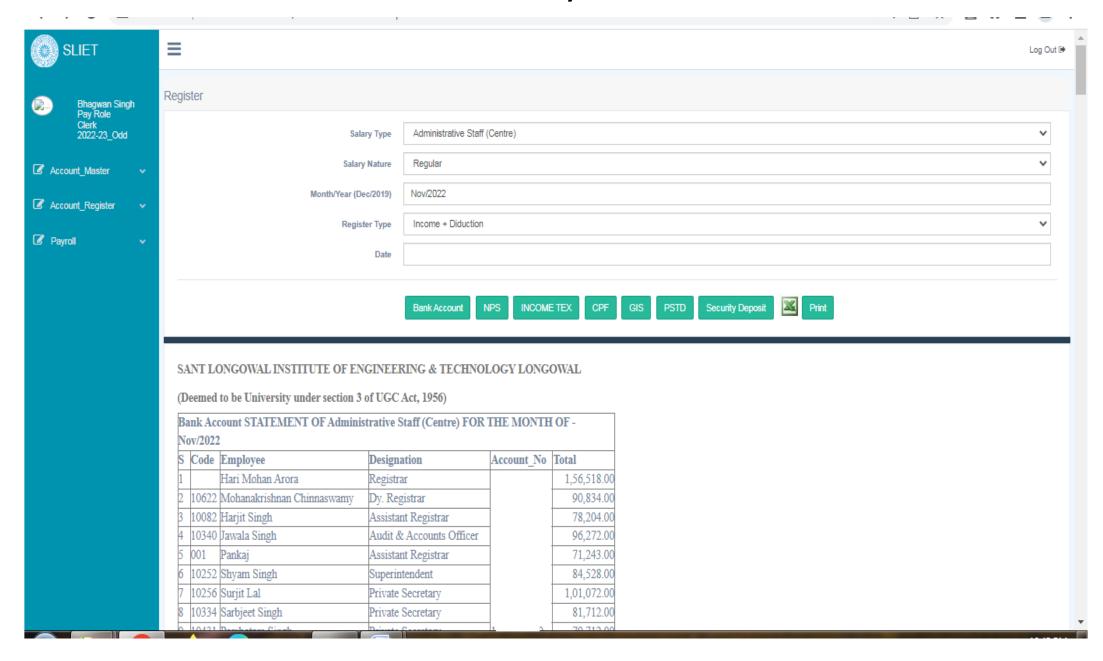

## **Salary**



## Leave performa





Ph.D.

PHD

## SANT LONGOWAL INSTITUE OF ENGINEERING AND TECHNOLOGY

## (Deemed to be University under MHRD, Govt. of India) Longowal, District Sangrur-148106, Punjab,India

www.sliet.ac.in

Employee Code.-2019001

|           |                                    |                   |                                                  |                                 |                                               |                                      |                           |                    | -             | •                                  |                               |
|-----------|------------------------------------|-------------------|--------------------------------------------------|---------------------------------|----------------------------